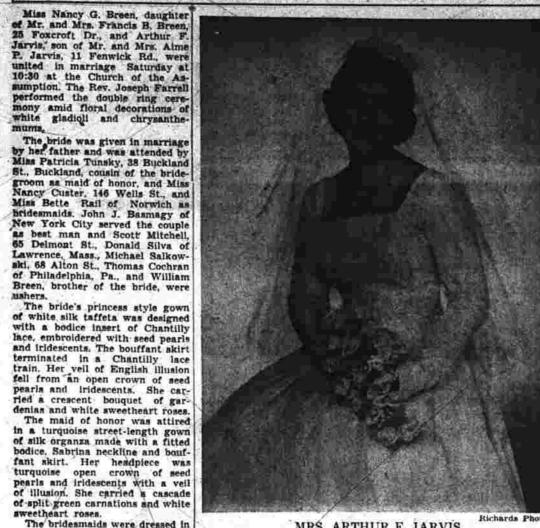

11:50 ( 3) WEATHER & NEWS 1:00 ( 8) NEWS THURSDAY (20) LIFE WITH ELIZABETH (18) THE GUIDING LIGHT HOME WITH KITTY

MOTOR SALES "YOUR OLDSMOBILE DEALER"

Jarvis-Breen Wedding

MRS. ARTHUR F. JARVIS

and white roses. Their headpieces of the ceremony, The home was Union. The bridegroom was gradwere coral crowns of seed pearls and bells and white streamers uzted from Cheshire Academy in the continued to Sept. and tridescents.

Ars. Jarvis were a royal blue

The bide was wearing a print with the U.S. Coast Guard, standard with a bouffant skirt, tracers with a bouffant skirt, tracers with a blue feather the descent with a bouffant skirt.

Open A Keith Budget Account . . . Liberal Terms

Purchase!

coral gowns identical to that of

the entire open season wandered

with green accessories. Both destination. the entire open season wanders mothers were white orchid cor-A reception for 200 guests in the class of 1957 and is employed by accident.

the maid of honor. They carried cascades of coral split carnations Knights of Columbus Home follow- the East Hartford Aircraft Credit

satin dress with a bouffant skirt, trapeze dress with a blue feather a blue feather hat and blue accessories and a white sories. Mrs. Breen was dressed orchid corsage when the couple A buck deer which had eluded in an emerald green satin sheath left for, a trip to an unannounced Hunters in Nova Scotia during