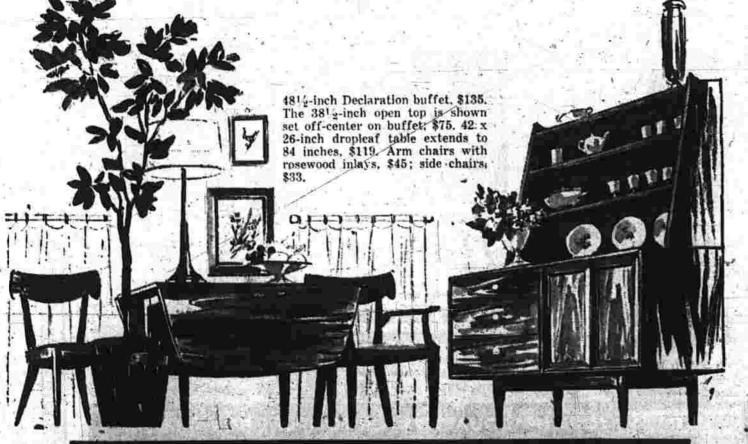

## DECLARATION

inspired by early America... enhanced by modern ingenuity

Declaration by Drexel brings you design as honest as colonial homespuns; in furniture as smart as contemporary homes; for it is one of the finest expressions of straightforward contemporary designing blended with accents of early American origin. Declaration's selection is as wide as America's boundaries . . and prices are reasonable. It brings new freedom from look-alike room settings. Tester beds Catkin chairs . . more than a score of wonderful pieces

for living, dining and bedrooms. Pamper yourself with Declaration's clever functional touches such as magnetic door catches and cupboard lights. Delight to the charm of porcelain drawer pulls and milk glass shelves! See mirrors that pop out at the handlest places in high chests and low. The deep brown richness of oiled walnut is sweetened by subtle rosewood inlays. Don't let another day go by without visiting our big new

collection of Declaration. See it tomorrow!

The 54-inch Delcaration bench uses the Catkin motif for back spindles. Use it in any room, \$119.

In the Declaration bedroom pictured to left, above: 52-inch doub'e dresser base with six drawers, \$125. Hang the mirror vertically, as shown, or horizontally; 401/2 :: 321 inches, \$43. The 34-inch chest stands 45 inches high, has six drawers, \$118. Full size bookcase headboard had \$99. Bedside table (to order), \$43.